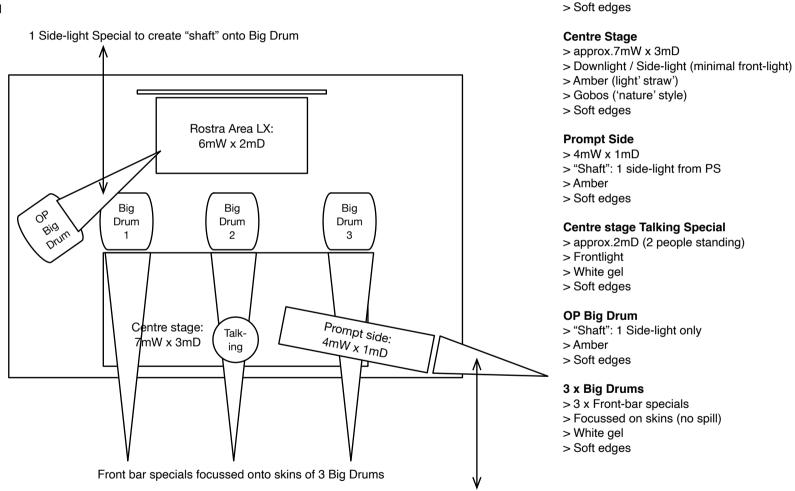

## LIGHTING FOCUS AREAS

Rostra

> Amber

1 Side-light Special to create "shaft"

> 6mW x 2mD

> Downlight / Side light only